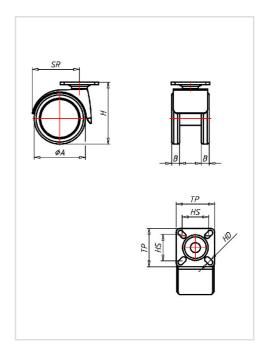

## Wheel

Casted high quality nylon wheel black

High quality nylon housing - black Swivel bearing with combined plain-ball bearing Wheel brake - glass fibre reinforced Wheel axle revited

| Swivel castor                                           | Wheel-⊘ A x width B mm: 75x13+13 |
|---------------------------------------------------------|----------------------------------|
| Load Capacity kg:                                       | 60                               |
| Load capacity tested according to EN 12530 and EN 12527 |                                  |
| Overall height H mm:                                    | 96                               |
| Dimension of top plate TP                               | 55x55                            |
| mm:                                                     |                                  |
| Hole spacing HS mm:                                     | 42x42/40x40                      |
| Hole-Ø HD mm:                                           | 6,2                              |
| Swivel radius SR mm:                                    | 73                               |
| Wheel bearing:                                          | Nylon plain bearing              |