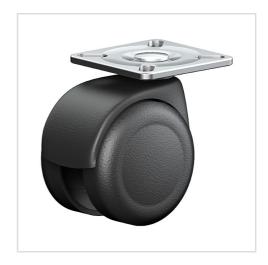

## Swivel castor 530 PT 75 P

Furniture Castors Series 530 PL - Wheel P

## Wheel

Casted high quality nylon wheel black

High quality nylon housing - black Swivel bearing with combined plain-ball bearing Wheel brake - glass fibre reinforced Wheel axle revited

| Swivel castor                                           | Wheel-⊘ A x width B mm: 75x13+13 |
|---------------------------------------------------------|----------------------------------|
| Load Capacity kg:                                       | 60                               |
| Load capacity tested according to EN 12530 and EN 12527 |                                  |
| Overall height H mm:                                    | 96                               |
| Dimension of top plate TP                               | 55x55                            |
| mm:                                                     |                                  |
| Hole spacing HS mm:                                     | 42x42/40x40                      |
| Hole-Ø HD mm:                                           | 6,2                              |
| Swivel radius SR mm:                                    | 73                               |
| Wheel bearing:                                          | Nylon plain bearing              |